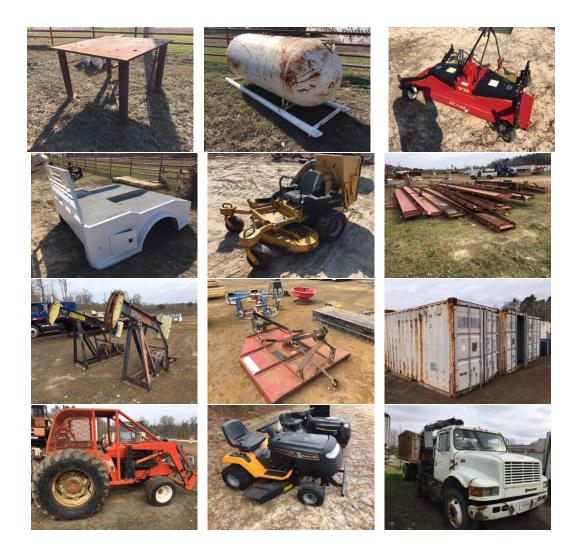

## LASYONE AUCTIONS PUBLIC AUCTION – WINTER SALE SATURDAY, FEBRUARY 11, 2017 AT 9:00 AM 7675 HWY 167S WINNFIELD, LA 71483 Selling Surplus for City of Winnfield Local Farmers and Contractors

Partial Listing: 2005 Sterling Day Cab 3<sup>rd</sup> Axle w/ Tulsa Winch Heavy Haul 536,000 miles • 2007 Freightliner Sleeper Truck (Low Miles) • 2005 Volvo Day Cab Truck 500,000 miles • 1995 IH 4900 Loader Grapple Truck w/bed • 1996 GMC Top Kick w/sleeper • 2003 Ford F-350 w/flatbed • Industrial Hustler Super Z Lawnmower w/ Leaf bagger • 1995 IH 4900 Truck Long Frame • 1992 IH 8600 TRUCK w/sleeper • 1994 IH 4900 DT466 Garbage Truck 104,000 miles • 2001 IH 4700 Bucket Truck 50 FT Boom w/ Utility Bed 87,000 miles • 2013 Chevrolet Silverado 101,000 miles Automatic • 2007 Dodge Charger 139,000 • 1998 Freightliner 14 yd. Dump Truck • (2) 2003 Ford Ranger (Low Miles) • (2) 1996 Chevrolet 1500 Trucks • (2) 2005 Ford Crown Vics • 2002 Chevrolet Malibu 146,000 miles • Trail-EZE Lowboy Triple Axel w/ Rolling Tail Board • GN 32 Ft Cattle Trailer w/ Tarp • Big Truck Winch Bed • 2006 W & W Bumper Stock Trailer • (2) Heil HL-3026 Dump Trailers • GN Flatbed Dual Tandem Trailer • Concession Bumper Pull Trailer • Several Bumper Trailers • Komatsu D61EX Dozer 6 way Blade 3100 Hours • CAT D6HXL Dozer 7600 Hours (One Owner) • CAT D5N LGP Dozer 5200 Hours • Ditch Witch 6510 Trencher • Log Hog Tractor w/front end loader • Prentice 210D Log Loader w/ delimber • (2) National Oil Well Pumps • (2) Aluminum Truck Beds • Fuel Tanks • I Beams and Purlins for Building • Western Hauler Truck Bed • Rhino 14 Ft Bushog • IH 10 Ft Disk • (2) Alamo side Boom Mowers • Hunter 4 Wheel Alignment Machine • (2) Quick Attach Grapples • Excavator Thumb • Root Rake for Dozer • 30X40X15 FT High Ceiling Storage Building • 3 PT Disk • 4 Wheelers • Lawn Mowers • Lots of Office Desks • Office Chairs • AND LOTS MORE!!!