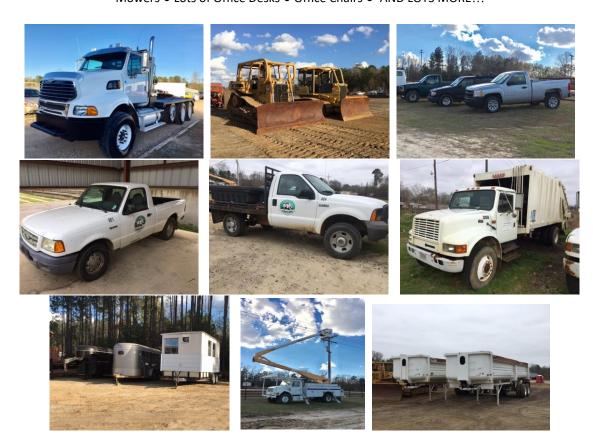

## LASYONE AUCTIONS PUBLIC AUCTION – WINTER SALE SATURDAY, FEBRUARY 11, 2017 AT 9:00 AM 7675 HWY 167S WINNFIELD, LA 71483 Selling Surplus for City of Winnfield Local Farmers and Contractors

Partial Listing: 2005 Sterling Day Cab 3<sup>rd</sup> Axle w/ Tulsa Winch Heavy Haul 536,000 miles • 2007 Freightliner Sleeper Truck (Low Miles) • 2005 Volvo Day Cab Truck 500,000 miles • 1995 IH 4900 Loader Grapple Truck w/bed • 1996 GMC Top Kick w/sleeper • 2003 Ford F-350 w/flatbed • Industrial Hustler Super Z Lawnmower w/ Leaf bagger • 1995 IH 4900 Truck Long Frame • 1992 IH 8600 TRUCK w/sleeper • 1994 IH 4900 DT466 Garbage Truck 104,000 miles • 2001 IH 4700 Bucket Truck 50 FT Boom w/ Utility Bed 87,000 miles • 2013 Chevrolet Silverado 101,000 miles Automatic • 2007 Dodge Charger 139,000 • 1998 Freightliner 14 yd. Dump Truck • (2) 2003 Ford Ranger (Low Miles) • (2) 1996 Chevrolet 1500 Trucks • (2) 2005 Ford Crown Vics • 2002 Chevrolet Malibu 146,000 miles • Trail-EZE Lowboy Triple Axel w/ Rolling Tail Board • GN 32 Ft Cattle Trailer w/ Tarp • Big Truck Winch Bed • 2006 W & W Bumper Stock Trailer • (2) Heil HL-3026 Dump Trailers • GN Flatbed Dual Tandem Trailer • Concession Bumper Pull Trailer • Several Bumper Trailers • Komatsu D61EX Dozer 6 way Blade 3100 Hours • CAT D6HXL Dozer 7600 Hours (One Owner) • CAT D5N LGP Dozer 5200 Hours • Ditch Witch 6510 Trencher • Log Hog Tractor w/front end loader • Prentice 210D Log Loader w/ delimber • (2) National Oil Well Pumps • (2) Aluminum Truck Beds • Fuel Tanks • I Beams and Purlins for Building • Western Hauler Truck Bed • Rhino 14 Ft Bushog • IH 10 Ft Disk • (2) Alamo side Boom Mowers • Hunter 4 Wheel Alignment Machine • (2) Quick Attach Grapples • Excavator Thumb • Root Rake for Dozer • 30X40X15 FT High Ceiling Storage Building • 3 PT Disk • 4 Wheelers • Lawn Mowers • Lots of Office Desks • Office Chairs • AND LOTS MORE!!!